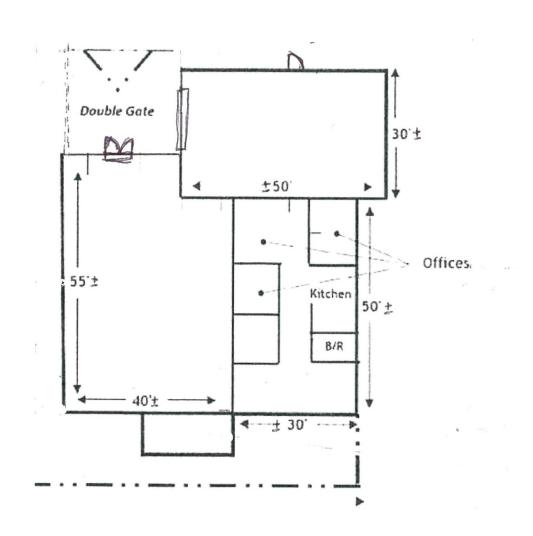

### PROPERTY DESCRIPTION

+-5,400 sq. ft. available for immediate occupancy. Located on Douglas Street with direct visibility from southbound Abercorn Street traffic. The space is demised into three main areas (two large open areas and an office/admin area). Double door entrance from the pull-in parking on Douglas Street and a large sliding door on the west elevation will accommodate large items to be moved in and out of the space. The secondary entrance door into the large open space could be switched to an overhead roll-up door.