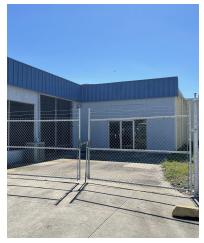

### PROPERTY DESCRIPTION

+-5,400 sq. ft. available for immediate occupancy. Located on Douglas Street with direct visibility from southbound Abercorn Street traffic. The space is demised into three main areas (two large open areas and an office/admin area). Double door entrance from the pull-in parking on Douglas Street and a large sliding door on the west elevation will accommodate large items to be moved in and out of the space. The secondary entrance door into the large open space could be switched to an overhead roll-up door.

#### **PROPERTY HIGHLIGHTS**

- Great Abercorn Visbility
- · Large open area
- The sliding door accommodates large items
- Possible overhead drive-in door