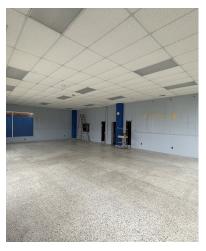

### PROPERTY DESCRIPTION

+-5,400 sq. ft. available for immediate occupancy. Located on Douglas Street with direct visibility from southbound Abercorn Street traffic. The space is demised into three main areas (two large open areas and an office/admin area). Double door entrance from the pull-in parking on Douglas Street and a large sliding door on the west elevation will accommodate large items to be moved in and out of the space. The secondary entrance door into the large open space could be switched to an overhead roll-up door.

#### **PROPERTY HIGHLIGHTS**

- Great Abercorn Visbility
- · Large open area
- The sliding door accommodates large items
- Possible overhead drive-in door