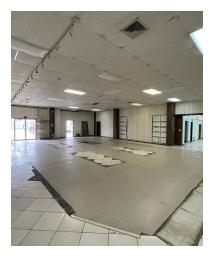

### PROPERTY DESCRIPTION

+-5,400 sq. ft. available for immediate occupancy. Located on Douglas Street with direct visibility from southbound Abercorn Street traffic. The space is demised into three main areas (two large open areas and an office/admin area). Double door entrance from the pull-in parking on Douglas Street and a large sliding door on the west elevation will accommodate large items to be moved in and out of the space. The secondary entrance door into the large open space could be switched to an overhead roll-up door.

#### **PROPERTY HIGHLIGHTS**

- Great Abercorn Visbility
- · Large open area
- The sliding door accommodates large items
- Possible overhead drive-in door