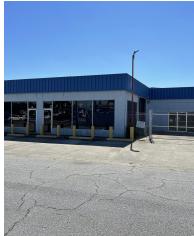

### PROPERTY DESCRIPTION

+-5,400 sq. ft. available for immediate occupancy. Located on Douglas Street with direct visibility from southbound Abercorn Street traffic. The space is demised into three main areas (two large open areas and an office/admin area). Double door entrance from the pull-in parking on Douglas Street and a large sliding door on the west elevation will accommodate large items to be moved in and out of the space. The secondary entrance door into the large open space could be switched to an overhead roll-up door.

#### **PROPERTY HIGHLIGHTS**

- Great Abercorn Visbility
- · Large open area
- The sliding door accommodates large items
- Possible overhead drive-in door