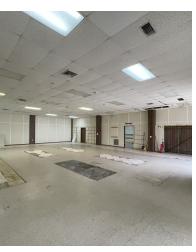

### PROPERTY DESCRIPTION

+-5,400 sq. ft. available for immediate occupancy. Located on Douglas Street with direct visibility from southbound Abercorn Street traffic. The space is demised into three main areas (two large open areas and an office/admin area). Double door entrance from the pull-in parking on Douglas Street and a large sliding door on the west elevation will accommodate large items to be moved in and out of the space. The secondary entrance door into the large open space could be switched to an overhead roll-up door.

#### **PROPERTY HIGHLIGHTS**

- Great Abercorn Visbility
- · Large open area
- The sliding door accommodates large items
- Possible overhead drive-in door