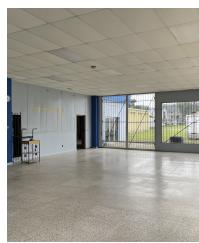

### PROPERTY DESCRIPTION

+-5,400 sq. ft. available for immediate occupancy. Located on Douglas Street with direct visibility from southbound Abercorn Street traffic. The space is demised into three main areas (two large open areas and an office/admin area). Double door entrance from the pull-in parking on Douglas Street and a large sliding door on the west elevation will accommodate large items to be moved in and out of the space. The secondary entrance door into the large open space could be switched to an overhead roll-up door.

#### **PROPERTY HIGHLIGHTS**

- Great Abercorn Visbility
- · Large open area
- The sliding door accommodates large items
- Possible overhead drive-in door