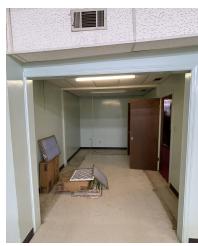

### PROPERTY DESCRIPTION

+-5,400 sq. ft. available for immediate occupancy. Located on Douglas Street with direct visibility from southbound Abercorn Street traffic. The space is demised into three main areas (two large open areas and an office/admin area). Double door entrance from the pull-in parking on Douglas Street and a large sliding door on the west elevation will accommodate large items to be moved in and out of the space. The secondary entrance door into the large open space could be switched to an overhead roll-up door.

#### **PROPERTY HIGHLIGHTS**

- Great Abercorn Visbility
- · Large open area
- The sliding door accommodates large items
- Possible overhead drive-in door