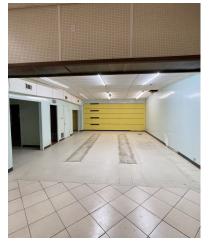

### PROPERTY DESCRIPTION

+-5,400 sq. ft. available for immediate occupancy. Located on Douglas Street with direct visibility from southbound Abercorn Street traffic. The space is demised into three main areas (two large open areas and an office/admin area). Double door entrance from the pull-in parking on Douglas Street and a large sliding door on the west elevation will accommodate large items to be moved in and out of the space. The secondary entrance door into the large open space could be switched to an overhead roll-up door.

#### **PROPERTY HIGHLIGHTS**

- Great Abercorn Visbility
- · Large open area
- The sliding door accommodates large items
- Possible overhead drive-in door