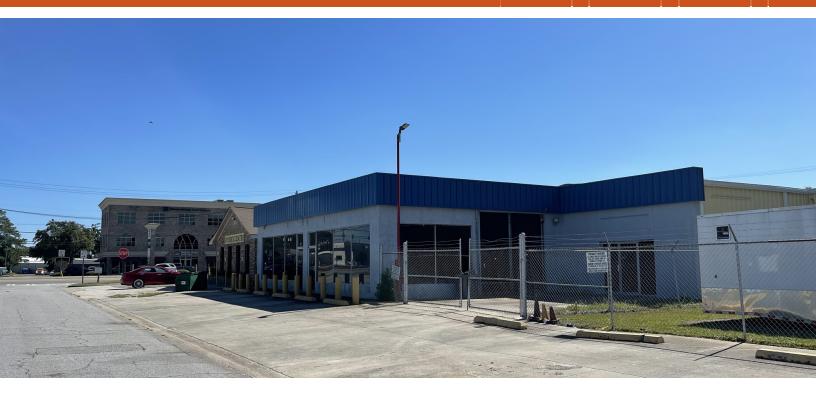

### PROPERTY DESCRIPTION

+-5,400 sq. ft. available for immediate occupancy. Located on Douglas Street with direct visibility from southbound Abercorn Street traffic. The space is demised into three main areas (two large open areas and an office/admin area). Double door entrance from the pull-in parking on Douglas Street and a large sliding door on the west elevation will accommodate large items to be moved in and out of the space. The secondary entrance door into the large open space could be switched to an overhead roll-up door.

#### **PROPERTY HIGHLIGHTS**

- Great Abercorn Visbility
- · Large open area
- The sliding door accommodates large items
- Possible overhead drive-in door